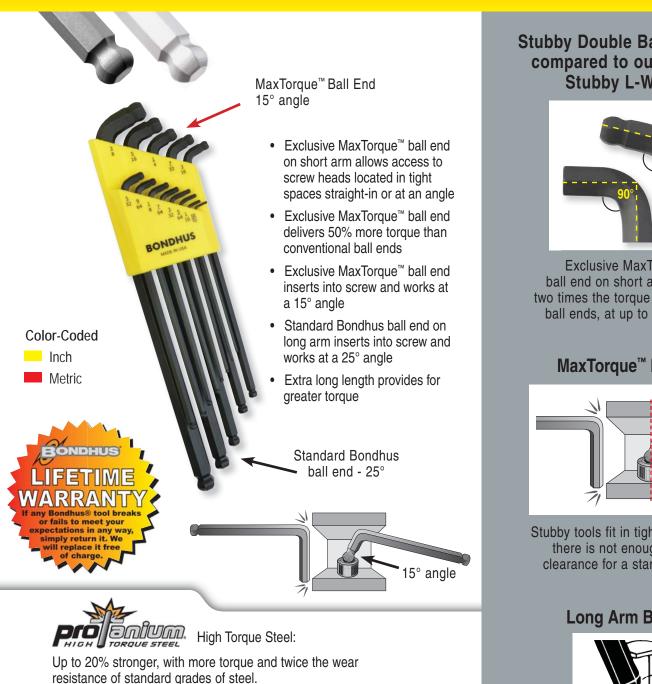

#### Stubby Double Ball L-Wrench compared to our standard **Stubby L-Wrench**

Exclusive MaxTorque™ ball end on short arm delivers two times the torque of competitor ball ends, at up to a 15° angle