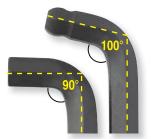

## MaxTorque<sup>™</sup> Ball End

Stubby tools fit in tight spaces where there is not enough overhead clearance for a standard hex key